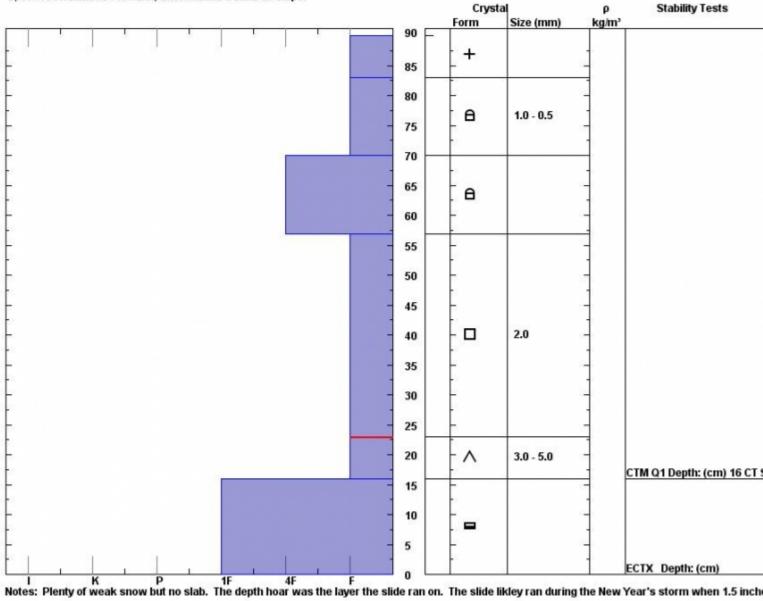

| Snow Pit Profile          | Observer: Eric Knoff               |
|---------------------------|------------------------------------|
| Buck Ridge                | Fri Jan 13 23:38:00 MST 2012       |
| Northern Madison, MT      | Co-ord: 45.17337 N 111.37507 W     |
| Elevation (ft) 9300       | Slope: 30                          |
| Aspect: 50                | Wind loading: no                   |
| Specifics: Avalanche Pit: | flank; Snowmobile tracks on slope. |

Stability on similar slopes: Fair Air Temperature: 29 F Sky Cover: Clear Precipitation: Wind: SW Light Breeze

Stability Test Notes:

Layer note 16-23: Pro

was deposiited in 3 days.

Advisory Region Northern Madison