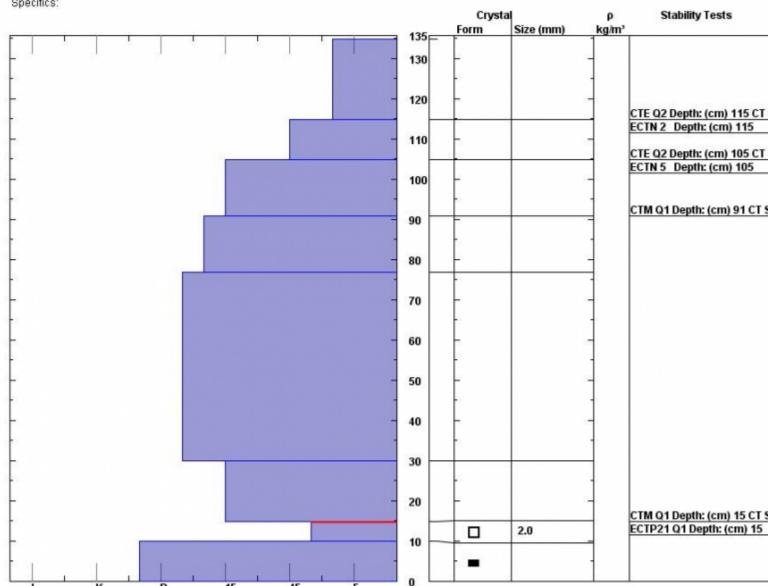

Snow Pit Profile Observer: Doug Chabot Stability on similar slopes: Fair HS135 Martys Slope Mon Dec 17 13:00:00 MST 2012 Air Temperature: C Stability Test Notes: Beartooth, MT Co-ord: 45.04159 N 109.94267 W Sky Cover: sky 8/8 covered Elevation (ft) 9300 Slope: 33 Precipitation: Snow - 5 cm/hr 200 Wind loading: yes Wind: W Moderate Aspect: Specifics:

Layer note

10-15: Pro

Notes: This slope gets wind drifted, yet is reliably weak too. This location is not representative of all south facing slopes, but certainly thinner ones.

Advisory Region Cooke City