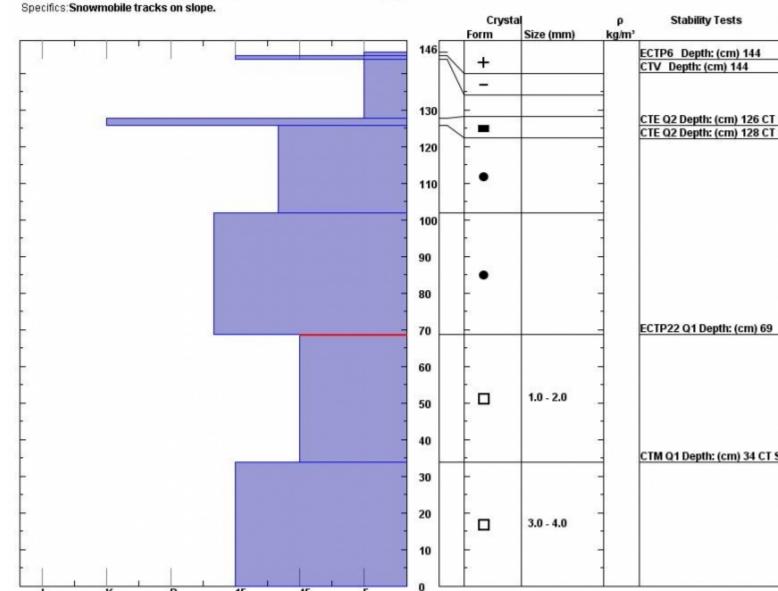

Snow Pit Profile First Yellowmule Observer: Mark Staples

Tue Feb 19 11:50:00 MST 2013

Co-ord: 45.19461 N 111.44248 W

N Madison, MT Elevation (ft) 9300

Slope: 27

Wind loading: no Aspect: 150

Stability on similar slopes: Fair

Stability Test Notes:

Layer note

34-69: Pro

Air Temperature: C

Sky Cover:

Precipitation:

Wind:

I K P 1F 4F F
Notes: CORRECTION - this was Third YM not First. This is on one of the south facing slopes that overlook Third Yellowmule. Much of this snowpack is si fallen since late January. Probably needs more of a load to activate the facets at 69 cm.