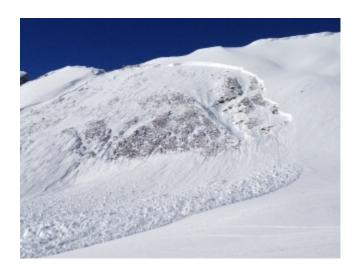

This slide was triggered up Sheep Creek outside of Cooke City. The snowbilier who triggered the slide was able to avoid being buried, but his sled ended up partially buried. The slide was triggered on a covex slope that had a shallow and weak snowpack. Photo CCA